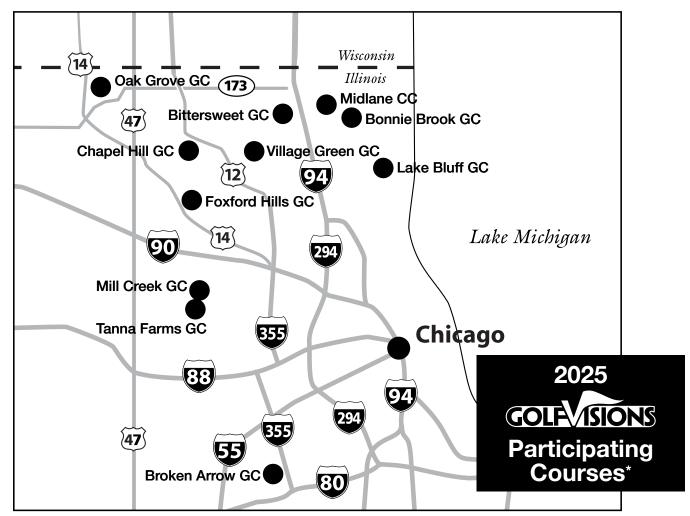

| ***                      | • .          |                  |
|--------------------------|--------------|------------------|
| FACILITY                 | Public       | PLAYER'S<br>PASS |
| BITTERSWEET GOLF CLUB    |              |                  |
| M-F                      | \$60         | \$50             |
| Sa-Su, Holiday           | \$77         | \$62             |
| BONNIE BROOK GOLF COURSE |              |                  |
| M-F                      | \$60         | \$50             |
| Sa-Su, Holiday           | \$65         | \$60             |
| BROKEN ARROW GOLF CLUB   |              | <b></b>          |
| M-F                      | \$52<br>\$67 | \$45<br>\$55     |
| Sa-Su, Holiday           | Φ07          | <b>300</b>       |
| CHAPEL HILL COUNTRY CLUB |              |                  |
| M-F                      | \$34         | \$24             |
| Sa-Su, Holiday           | \$42         | \$36             |
| LAKE BLUFF GOLF CLUB     |              |                  |
| M-F                      | \$61         | \$45             |
| Sa-Su, Holiday           | \$72         | \$55             |
|                          |              |                  |

(continued)

| FACILITY                  | Public | Player's<br>Pass |
|---------------------------|--------|------------------|
| MIDLANE COUNTRY OLUB      |        |                  |
| MIDLANE COUNTRY CLUB      |        |                  |
| M-F                       | \$55   | \$39             |
| Sa-Su, Holiday            | \$65   | \$49             |
| MILL CREEK GOLF COURSE    |        |                  |
| M-F                       | \$59   | \$42             |
| Sa-Su, Holiday            | \$69   | \$52             |
| OAK GROVE GOLF COURSE     |        |                  |
|                           |        |                  |
| M-F                       | \$59   | \$42             |
| Sa-Su, Holiday            | \$69   | \$52             |
| TANNA FARMS GOLF COURSE   |        |                  |
| M-F                       | \$49   | \$42             |
| Sa-Su, Holiday            | \$59   | <b>\$52</b>      |
| VILLAGE GREEN GOLF COURSE |        |                  |
| M-F                       | \$34   | \$24             |
| Sa-Su, Holiday            | \$48   | \$36             |